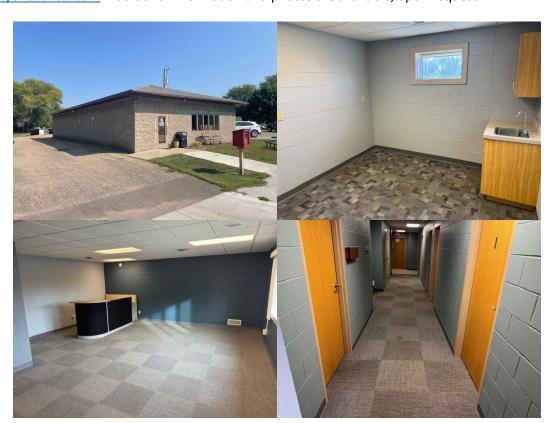

## **Property Overview:**

Property Type: Commercial Building

• Square Footage: 2176 sq ft

Location: 200 East Bowler Street, Le Center, MN 56057

Available for Lease: Immediately

**Description:** Welcome to a prime commercial space perfect for your business needs. This 2176 square feet commercial building is strategically located and offers a well-designed layout to cater to a variety of business activities. The property features a spacious lobby, seven offices/rooms, and two bathrooms.

## **Key Features:**

- 1. **Large Lobby:** A welcoming and spacious 450 sq ft lobby area that can be customized to suit your business's unique needs.
- 2. **Seven Offices:** The building includes seven separate offices/rooms, providing ample space for your team and various business operations. One at 70 sq ft, three at 100 sq ft, one at 108 sq ft, one at 120 sq ft and one at 140 sq ft.
- 3. **Supply Room:** A dedicated supply room for storage and organization of your business supplies.
- 4. Bathrooms: Two well-maintained bathrooms are conveniently located within the building.
- 5. Parking: One handicap and nine off-street parking options are available, as well as on-street parking.